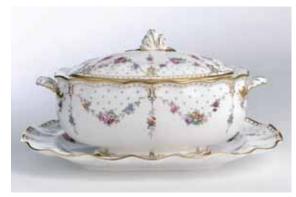

The full range of items available in this shape is shown below. Lead times may vary by item. Soup Tureen & Cover, Soup Tureen Stand 3.40ltr A further range of serving / gift items are also available. 8in Plate 10in Plate 6in Plate Bread & Butter Plate Round Chop Dish Salad Plate (Crescent) 26cm 20cm 15.5cm 22.5cm 34.5cm 26cm Cream Jug Coffee Cup & Sauce Boat & Stand Rim Soup L/S Teacup & Saucer Open Vegetable Dish Fruit Saucer L/S 0.39ltr 0.56ltr 21.5cm 13.4cm Saucer 23cm Teapot M/S 0.9ltr Teapot L/S 1.28ltr Teapot S/S 0.57ltr Coffee Pot Open Sugar L/S Covered Sugar L/S 1.14ltr 0.42ltr 0.29ltr