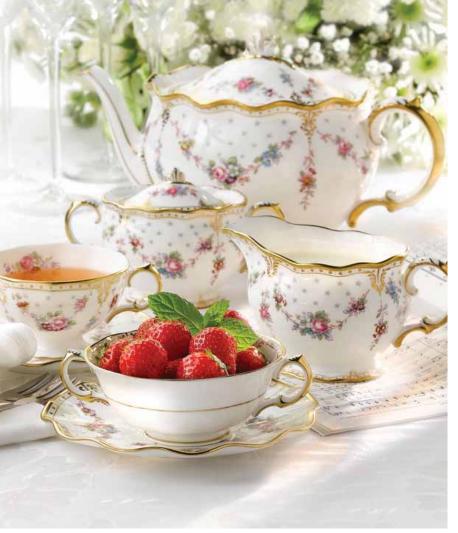

## **Royal Antoinette**

**ROYAL SHAPE** 

A popular tableware pattern around the world for many years. The floral pattern and Royal shape conjure up the English Summer tea party and croquet on the lawn, or perhaps dinner with close friends on the veranda in the cool of the evening.

The full range of items available in this shape is shown below. Lead times may vary by item. Soup Tureen & Cover, Soup Tureen Stand 3.40ltr A further range of serving / gift items are also available. 8in Plate 10in Plate 6in Plate Bread & Butter Plate Round Chop Dish Salad Plate (Crescent) 26cm 20cm 15.5cm 22.5cm 34.5cm 26cm Cream Jug Coffee Cup & Sauce Boat & Stand Rim Soup L/S Teacup & Saucer Open Vegetable Dish Fruit Saucer L/S 0.39ltr 0.56ltr 21.5cm 13.4cm Saucer 23cm Teapot M/S 0.9ltr Teapot L/S 1.28ltr Teapot S/S 0.57ltr Coffee Pot Open Sugar L/S Covered Sugar L/S 1.14ltr 0.42ltr 0.29ltr