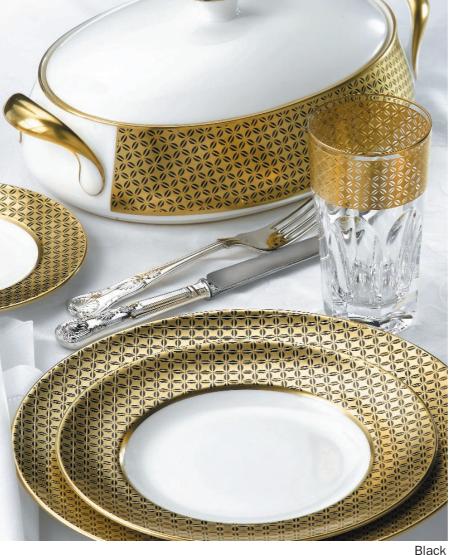

## Kaleidoscope

**DUESBURY SHAPE** 

We have revived traditional techniques to obtain the opulent raised 22ct gold effect on this stunning new Kaleidoscope tableware. With a wide spectrum of background colours we can create exciting personalised tableware just for you.

A wide choice of colour combinations are available subject to the restrictions of the ceramic colour palette. Some examples below.

Eau de nil

The full range of items available in this shape is shown below. Lead times may vary by item.