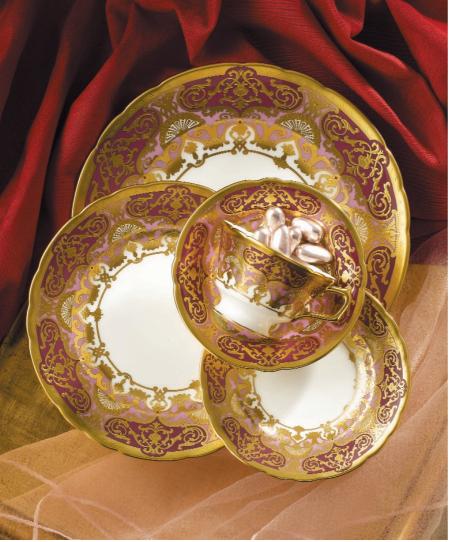

## Heritage ELY/CHELSEA SHAPE

In our long history there has been a rich heritage of exquisite tableware and this new design is no exception. Our commitment to quality is the same today as it was in the 18th century.

The finish on this new range of lavish tableware has been achieved by creating skills and techniques that were in danger of being lost to the past. Hand applied 22ct gold is carefully laid on an almost infinite choice of background colours, and after being fired up to eight times we are able to produce yet another exquisite example of Royal Crown Derby craftmanship.

A wide choice of colour combinations are available subject to the restrictions of the ceramic colour palette. Some examples below.

Dusky Pink and Lilac The full range of items available in this shape is shown below. Lead times may vary by item.